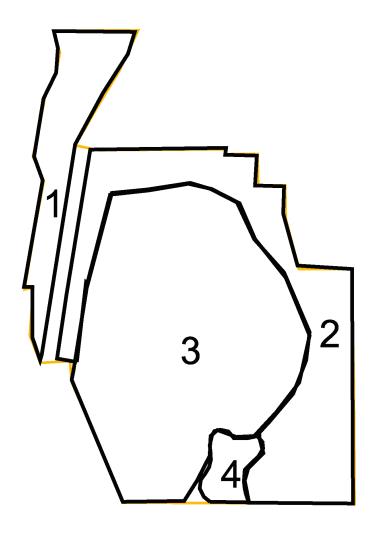

# Management Units Lake Josephine County Park

Lake Josephine County Park - Management Unit Description and Activity

| Section | ID | Perimeter | Acres | Current_Veg furture_veg | furture_veg | Action                | tsoo | Priority | Maintenance       |
|---------|----|-----------|-------|-------------------------|-------------|-----------------------|------|----------|-------------------|
|         | 1  | 4624.9    | 9.6   | 9.6 Active              | Active      |                       |      |          |                   |
|         | 2  | 9497.7    | 24.7  | 24.7 Mixed woods        | Oak         | Phase 1&2/overseeding | 85   | 3        | Monitor buckthorn |
|         | 3  | 5407.4    | 43.5  | 43.5 Wetland            | Wetland     | Monitor               |      |          |                   |
|         | 7  | 1430.0    | 2.5   | 2.5 Prairie/oldfield    | Prairie     | Overseed              | 1    | 3        | u.nq              |