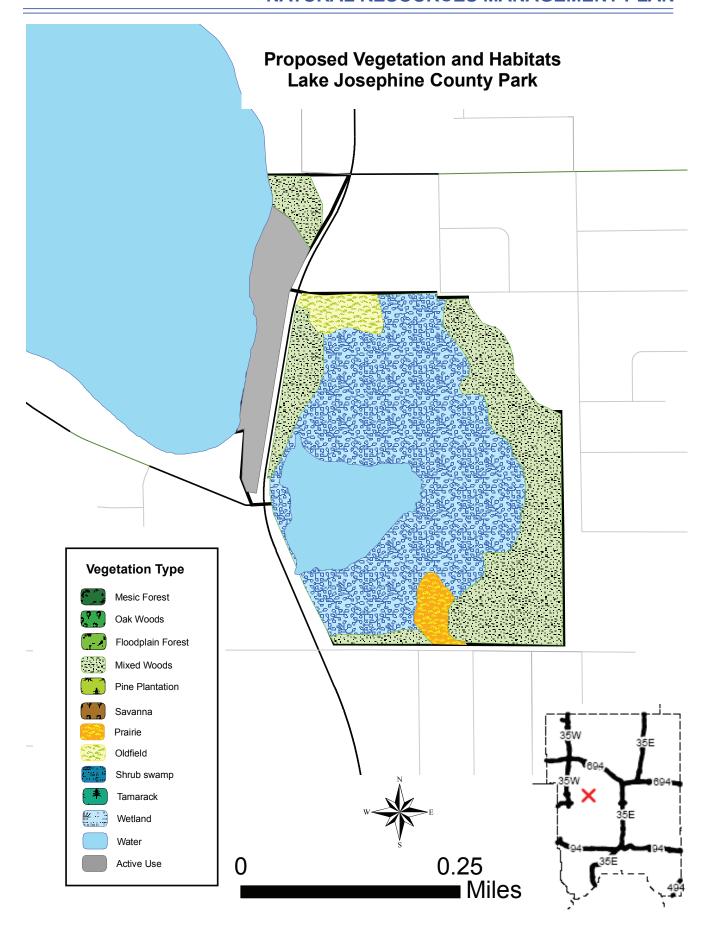

# Vegetation Management

The prairie is maintained with burning and selective tree removal. The oak woods would require extensive buckthorn removal.

A large raingarden was installed at the south end of the main park. The garden was planted with native vegetation and will need to be maintained with weeding and occasional burns.

# Management Units Lake Josephine County Park

Lake Josephine County Park - Management Unit Description and Activity

| Section | ID | Perimeter | Acres | Current_Veg furture_veg | furture_veg | Action                | tsoo | Priority | Maintenance       |
|---------|----|-----------|-------|-------------------------|-------------|-----------------------|------|----------|-------------------|
|         | 1  | 4624.9    | 9.6   | 9.6 Active              | Active      |                       |      |          |                   |
|         | 2  | 9497.7    | 24.7  | 24.7 Mixed woods        | Oak         | Phase 1&2/overseeding | 85   | 3        | Monitor buckthorn |
|         | 3  | 5407.4    | 43.5  | 43.5 Wetland            | Wetland     | Monitor               |      |          |                   |
|         | 7  | 1430.0    | 2.5   | 2.5 Prairie/oldfield    | Prairie     | Overseed              | 1    | 3        | u.nq              |