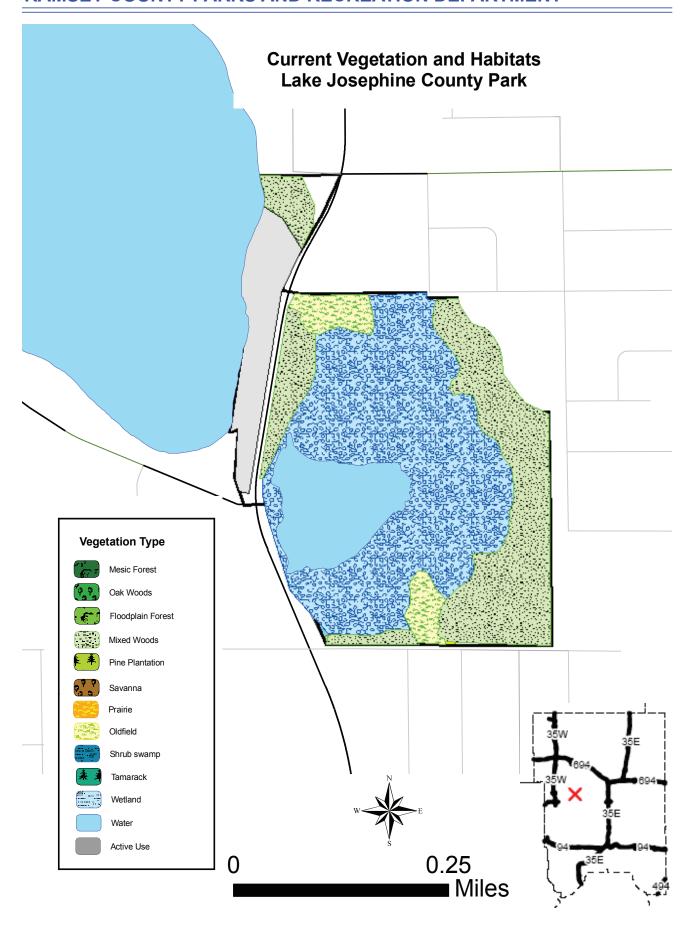

# Vegetation/habitats

The natural habitat of this park is a large wetland with open water, cattails, and shrub swamp bordered by a degraded oak woods on the east side. The wetland has had a long-term infestation of purple loosestrife which is currently in check through biocontrol beetles. A small prairie is found at the south end.

# Vegetation Management

The prairie is maintained with burning and selective tree removal. The oak woods would require extensive buckthorn removal.

A large raingarden was installed at the south end of the main park. The garden was planted with native vegetation and will need to be maintained with weeding and occasional burns.

#### Wildlife

The park hosts a diverse variety of wildlife. The park has a variety of nesting songbirds, waterfowl and raptors. Larger mammals include white-tailed deer, red fox, beaver and raccoons. An active Osprey nest is located on the south end of Little Josephine.

# Management Units Lake Josephine County Park

Lake Josephine County Park - Management Unit Description and Activity

| Section | ID | Perimeter | Acres | Current_Veg furture_veg | furture_veg | Action                | tsoo | Priority | Maintenance       |
|---------|----|-----------|-------|-------------------------|-------------|-----------------------|------|----------|-------------------|
|         | 1  | 4624.9    | 9.6   | 9.6 Active              | Active      |                       |      |          |                   |
|         | 2  | 9497.7    | 24.7  | 24.7 Mixed woods        | Oak         | Phase 1&2/overseeding | 85   | 3        | Monitor buckthorn |
|         | 3  | 5407.4    | 43.5  | 43.5 Wetland            | Wetland     | Monitor               |      |          |                   |
|         | 7  | 1430.0    | 2.5   | 2.5 Prairie/oldfield    | Prairie     | Overseed              | 1    | 3        | u.nq              |